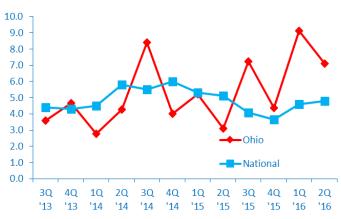

R THE PAST 12** MONTHS MONTHS MONTHS 7.2% 4.8% 4.4% 3.3% Past 12 Months Next 12 Months Past 12 Months Next 12 Months National National National National Ohio companies more confident in Preparing for growth through global and national economies capital investment Middle market companies in Ohio are sending a strong message that they are 71% poised to invest. **GLOBAL ECONOMY** NATIONAL ECONOMY LOCAL ECONOMY 2% 60% **88**<sup>%</sup> VS. NATIONAL MIDDLE MARKET 50% 69% 79%

IN COLLABORATION WITH









### **Ohio's Middle Market Defined**



6.1%

4.5%

23.0%

2.7%

SOURCE: 2014 D&B DATA



FOR MORE INFORMATION VISIT MIDDLEMARKETCENTER.ORG

# 2Q 2016 | STATE MIDDLE MARKET INDICATOR OHIO GROWTH VS. NATIONAL



#### **Employment Growth past 12 months**



#### Revenue Growth next 12 months



#### **Employment Growth next 12 months**



IN COLLABORATION WITH