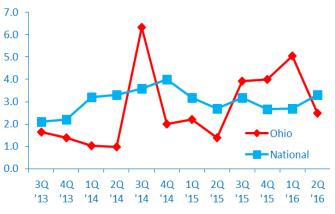

# 2Q 2016 | STATE MIDDLE MARKET INDICATOR OHIO GROWTH VS. NATIONAL

#### **Employment Growth past 12 months**