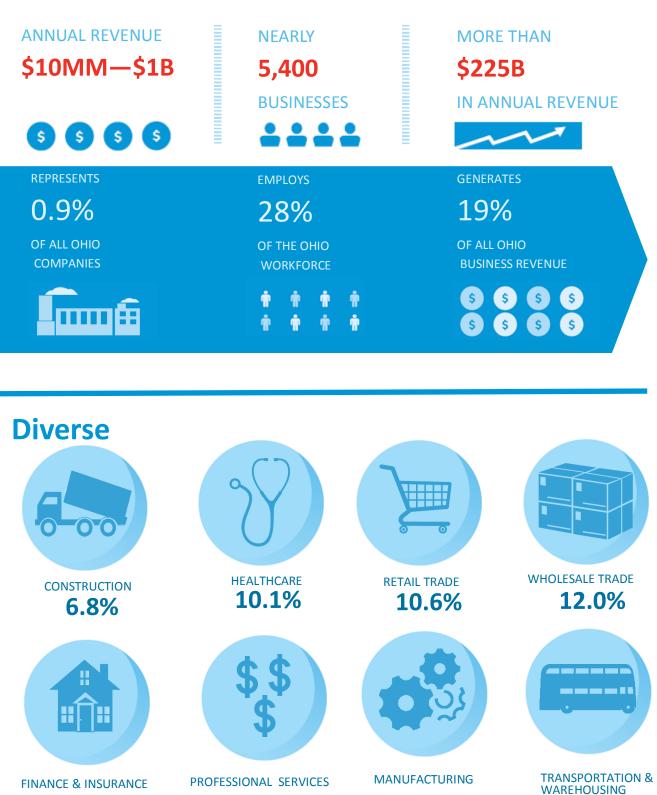

### **Ohio's Middle Market Defined**

6.1%

4.5%

23.0%

2.7%

SOURCE: 2014 D&B DATA

FOR MORE INFORMATION VISIT MIDDLEMARKETCENTER.ORG