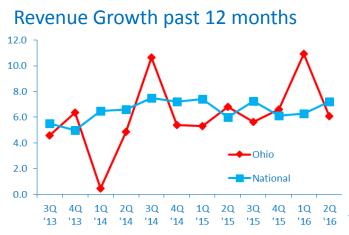

## 2Q 2016 | STATE MIDDLE MARKET INDICATOR

OHIO GROWTH

**Revenue Growth vs. National Employment Growth** 6.1% 1% 2.6 2.5% OHIO MIDDLE OHIO MIDDLE OHIO MIDDLE OHIO MIDDLE MARKET GROWTH MARKET GROWTH MARKET GROWTH MARKET GROWTH OVER THE PAST 12 MONTHS **OVER THE NEXT 12 OVER THE NEXT 12 OVER THE PAST 12** MONTHS MONTHS MONTHS 7.2% 4.8% 4.4% 3.3% Past 12 Months Next 12 Months Past 12 Months Next 12 Months National National National National Ohio companies more confident in Preparing for growth through global and national economies capital investment Middle market companies in Ohio are sending a strong message that they are 71% poised to invest. **GLOBAL ECONOMY** NATIONAL ECONOMY LOCAL ECONOMY 2% 60% **88**<sup>%</sup> VS. NATIONAL MIDDLE MARKET 50% 69% 79%