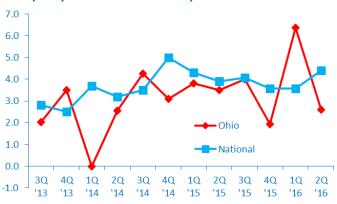

*OVER THE NEXT 12 OVER THE NEXT 12 OVER THE PAST 12** MONTHS MONTHS MONTHS 7.2% 4.8% 4.4% 3.3% Past 12 Months Next 12 Months Past 12 Months Next 12 Months National National National National Ohio companies more confident in Preparing for growth through global and national economies capital investment Middle market companies in Ohio are sending a strong message that they are 71% poised to invest. **GLOBAL ECONOMY** NATIONAL ECONOMY LOCAL ECONOMY 2% 60% **88**<sup>%</sup> VS. NATIONAL MIDDLE MARKET 50% 69% 79%

IN COLLABORATION WITH









### **Ohio's Middle Market Defined**



6.1%

4.5%

23.0%

2.7%

SOURCE: 2014 D&B DATA



FOR MORE INFORMATION VISIT MIDDLEMARKETCENTER.ORG

# 2Q 2016 | STATE MIDDLE MARKET INDICATOR OHIO GROWTH VS. NATIONAL



#### **Employment Growth past 12 months**



#### Revenue Growth next 12 months



#### **Employment Growth next 12 months**



IN COLLABORATION WITH